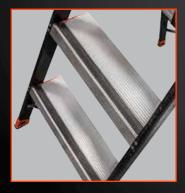

Safety Handrail Tray with Fuel Tank™ Accessory ports

LARGE PLATFORM

 $\mathcal{O}$ 

Feels Like 💬 Inding on the Ground

SECURE AND STABLE CLIMBING UP AND DOWN

> Wide Folding Rungs

CO-MOLDED SNAP-ON

**COMFORT HANIOF** Easy to store and carry

FOLDS FLAT, LOCK

NONCONDUCTIVE, SPECIAL DUTY FIBERGLASS CONSTRUCTION

**CLIMB ON** 

Secure and Stable

Unlike most lightweight, compact platform stepladders, which are usually engineered for light residential use, the Little Giant AirWing® Fiberglass is engineered to be a safe, highly mobile platform option for tradesmen and working professionals. The lightweight, non-conductive, AirWing opens easily from a 3" storage profile, yet its patent pending pivoting steps offer comfortable 4.5-inch treads on each rung, with a very spacious, comfortable standing platform at the top. With a lightweight, slim profile and special duty construction (ANSI Type IAA - 375 lb rating), the AirWing is the perfect safe yet portable climbing solution for any jobsite.