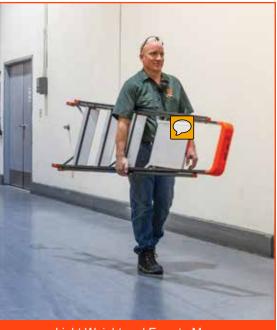

FOLDS FLAT, LOCK

NONCONDUCTIVE, SPECIAL DUTY FIBERGLASS CONSTRUCTION

**CLIMB ON** 

Secure and Stable

Unlike most lightweight, compact platform stepladders, which are usually engineered for light residential use, the Little Giant AirWing® Fiberglass is engineered to be a safe, highly mobile platform option for tradesmen and working professionals. The lightweight, non-conductive, AirWing opens easily from a 3" storage profile, yet its patent pending pivoting steps offer comfortable 4.5-inch treads on each rung, with a very spacious, comfortable standing platform at the top. With a lightweight, slim profile and special duty construction (ANSI Type IAA - 375 lb rating), the AirWing is the perfect safe yet portable climbing solution for any jobsite.