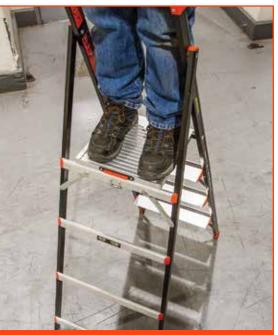

Safety Handrail Tray with Fuel Tank™ Accessory ports

LARGE PLATFORM

 $\mathcal{O}$ 

Feels Like 💬 Inding on the Ground

SECURE AND STABLE CLIMBING UP AND DOWN

> Wide Folding Rungs

CO-MOLDED SNAP-ON

**COMFORT HANIOF** Easy to store and carry

FOLDS FLAT, LOCK

NONCONDUCTIVE, SPECIAL DUTY FIBERGLASS CONSTRUCTION

**CLIMB ON** 

Secure and Stable

Unlike most lightweight, compact platform stepladders, which are usually engineered for light residential use, the Little Giant AirWing® Fiberglass is engineered to be a safe, highly mobile platform option for tradesmen and working professionals. The lightweight, non-conductive, AirWing opens easily from a 3" storage profile, yet its patent pending pivoting steps offer comfortable 4.5-inch treads on each rung, with a very spacious, comfortable standing platform at the top. With a lightweight, slim profile and special duty construction (ANSI Type IAA - 375 lb rating), the AirWing is the perfect safe yet portable climbing solution for any jobsite.