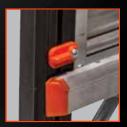

Safety Handrail Tray with Fuel Tank™ Accessory ports

LARGE PLATFORM

 $\mathcal{O}$ 

Feels Like 💬 Inding on the Ground

SECURE AND STABLE CLIMBING UP AND DOWN

> Wide Folding Rungs

CO-MOLDED SNAP-ON

**COMFORT HANIOF** Easy to store and carry

FOLDS FLAT, LOCK

NONCONDUCTIVE, SPECIAL DUTY FIBERGLASS CONSTRUCTION

**CLIMB ON** 

Secure and Stable

Unlike most lightweight, compact platform stepladders, which are usually engineered for light residential use, the Little Giant AirWing® Fiberglass is engineered to be a safe, highly mobile platform option for tradesmen and working professionals. The lightweight, non-conductive, AirWing opens easily from a 3" storage profile, yet its patent pending pivoting steps offer comfortable 4.5-inch treads on each rung, with a very spacious, comfortable standing platform at the top. With a lightweight, slim profile and special duty construction (ANSI Type IAA - 375 lb rating), the AirWing is the perfect safe yet portable climbing solution for any jobsite.