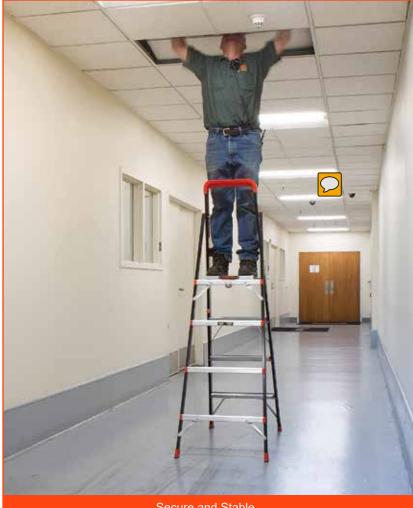

Safety Handrail Tray with Fuel Tank™ Accessory ports

LARGE PLATFORM

 $\mathcal{O}$ 

Feels Like 💬 Inding on the Ground

SECURE AND STABLE CLIMBING UP AND DOWN

> Wide Folding Rungs

CO-MOLDED SNAP-ON

**COMFORT HANIOF** Easy to store and carry

FOLDS FLAT, LOCK

NONCONDUCTIVE, SPECIAL DUTY FIBERGLASS CONSTRUCTION

**CLIMB ON** 

Secure and Stable

Unlike most lightweight, compact platform stepladders, which are usually engineered for light residential use, the Little Giant AirWing® Fiberglass is engineered to be a safe, highly mobile platform option for tradesmen and working professionals. The lightweight, non-conductive, AirWing opens easily from a 3" storage profile, yet its patent pending pivoting steps offer comfortable 4.5-inch treads on each rung, with a very spacious, comfortable standing platform at the top. With a lightweight, slim profile and special duty construction (ANSI Type IAA - 375 lb rating), the AirWing is the perfect safe yet portable climbing solution for any jobsite.